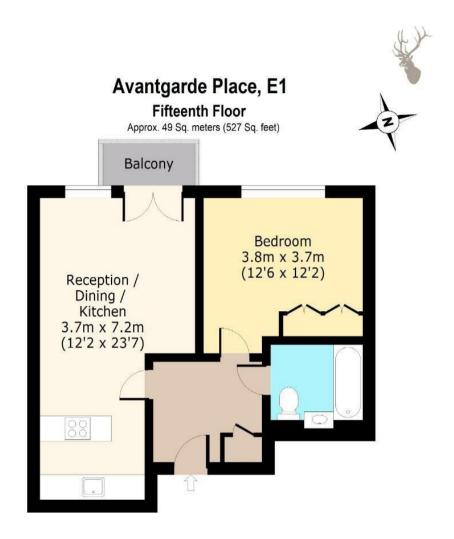

Measuring approximately 527 sq. ft. the property boasts a high specification finish throughout and comprises a large and bright open plan kitchen/reception opening to a winter garden style private balcony with far reaching views across the London skyline. Further comprising a generous double bedroom with fitted wardrobes, contemporary bathroom and useful storage space.

Available 28th March

Total area: approx. 49 Sq. meters (527 Sq. feet)
For illustration purposes only - not to scale
www.lpaplus.com

IMPORTANT NOTICE - These particulars have been prepared in good faith and they are not intended to constitute part of an offer or contract. We have not performed a structural survey on this property and the services, appliances and specific fittings have not been tested. All photographs, measurements, floor plans and distances referred to are given as a guide and should not be relied upon.