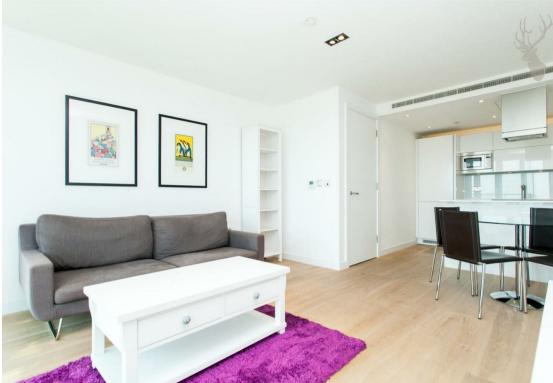

Measuring approximately 527 sq. ft. the property boasts a high specification finish throughout and comprises a large and bright open plan kitchen/reception opening to a winter garden style private balcony with far reaching views across the London skyline. Further comprising a generous double bedroom with fitted wardrobes, contemporary bathroom and useful storage space.

Residents of Avantgarde tower also benefit from a 24 hour concierge, residents lounge, on-site gymnasium and communal roof terrace.

The property is located in zone 1, just yards from Shoreditch High Street Overground and easy walking distance to the City's Square Mile, Liverpool Street Station, Aldgate and Whitechapel Station. The vibrant and local hot spots of Shoreditch, Brick Lane and Spitalfields Market are also very close by, making this an ideal location.