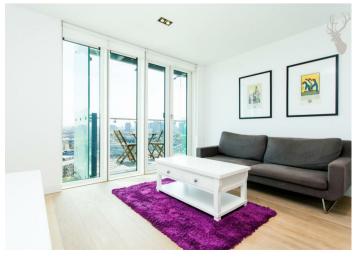

Measuring approximately 527 sq. ft. the property boasts a high specification finish throughout and comprises a large and bright open plan kitchen/reception opening to a winter garden style private balcony with far reaching views across the London skyline. Further comprising a generous double bedroom with fitted wardrobes, contemporary bathroom and useful storage space.