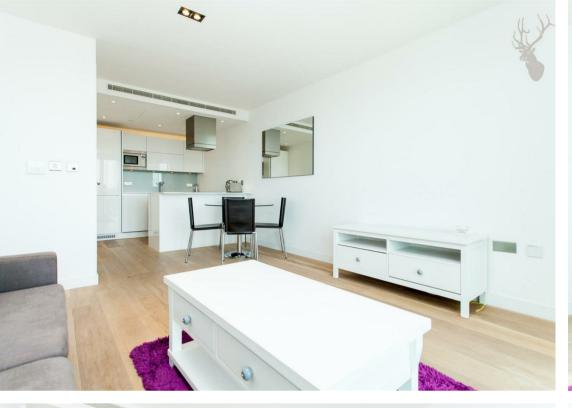

Measuring approximately 527 sq. ft. the property boasts a high specification finish throughout and comprises a large and bright open plan kitchen/reception opening to a winter garden style private balcony with far reaching views across the London skyline. Further comprising a generous double bedroom with fitted wardrobes, contemporary bathroom and useful storage space.

Residents of Avantgarde tower also benefit from a 24 hour concierge, residents lounge, on-site gymnasium and communal roof terrace.

The property is located in zone 1, just yards from Shoreditch High Street Overground and easy walking distance to the City's Square Mile, Liverpool Street Station, Aldgate and Whitechapel Station. The vibrant and local hot spots of Shoreditch, Brick Lane and Spitalfields Market are also very close by, making this an ideal location.