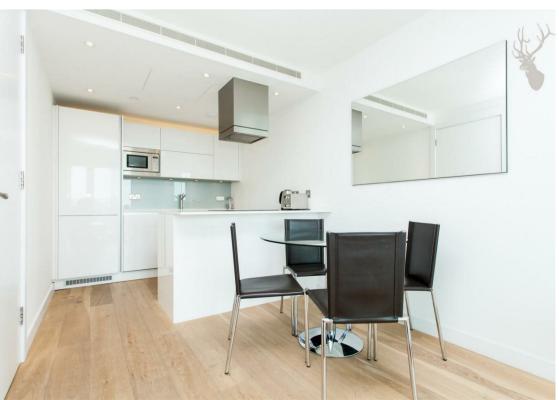

Measuring approximately 527 sq. ft. the property boasts a high specification finish throughout and comprises a large and bright open plan kitchen/reception opening to a winter garden style private balcony with far reaching views across the London skyline. Further comprising a generous double bedroom with fitted wardrobes, contemporary bathroom and useful storage space.